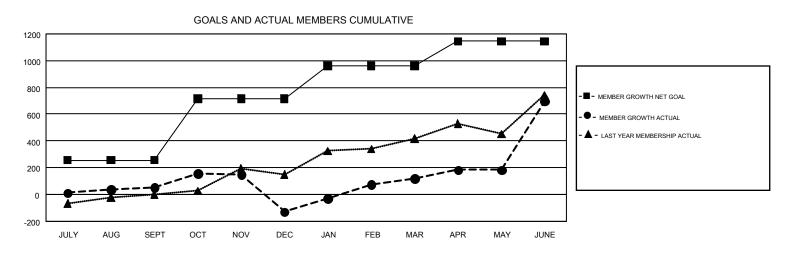

## GMT: KAMAL JOSHI

REPORT DOES NOT INCLUDE CLUBS IN UNDISTRICTED AREAS.

| Clubs<br>RESULTS FOR 2017-2018 |   |    |   | Members<br>RESULTS FOR 2017-2018 |     |       |     |  |
|--------------------------------|---|----|---|----------------------------------|-----|-------|-----|--|
|                                |   |    |   |                                  |     |       |     |  |
| JULY/AUG/SEPT                  | 4 | 2  | 0 | JULY/AUG/SEPT                    | 256 | 218   | 160 |  |
| OCT/NOV/DEC                    | 6 | 7  | 8 | OCT/NOV/DEC                      | 459 | 361   | 513 |  |
| JAN/FEB/MAR                    | 5 | 7  | 0 | JAN/FEB/MAR                      | 248 | 391   | 108 |  |
| APR/MAY/JUNE                   | 4 | 11 | 4 | APR/MAY/JUNE                     | 182 | 1,263 | 651 |  |