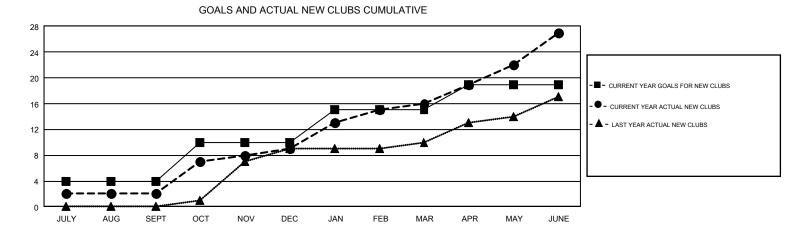

## GMT: KAMAL JOSHI

REPORT DOES NOT INCLUDE CLUBS IN UNDISTRICTED AREAS.

| Clubs<br>RESULTS FOR 2017-2018 |   |    |   | Members<br>RESULTS FOR 2017-2018 |     |       |     |  |
|--------------------------------|---|----|---|----------------------------------|-----|-------|-----|--|
|                                |   |    |   |                                  |     |       |     |  |
| JULY/AUG/SEPT                  | 4 | 2  | 0 | JULY/AUG/SEPT                    | 256 | 218   | 160 |  |
| OCT/NOV/DEC                    | 6 | 7  | 8 | OCT/NOV/DEC                      | 459 | 361   | 513 |  |
| JAN/FEB/MAR                    | 5 | 7  | 0 | JAN/FEB/MAR                      | 248 | 391   | 108 |  |
| APR/MAY/JUNE                   | 4 | 11 | 4 | APR/MAY/JUNE                     | 182 | 1,263 | 651 |  |